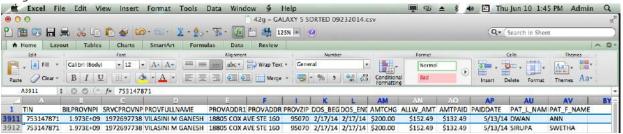

#### CLOSING ARGUMENT BY MR. DELAHUNTY (page 85 of Closing)

COUNT FIVE WAS ANN DWAN'S CLAIM FOR CARE PROVIDED ON FEBRUARY 17TH, WHICH IS REFLECTED AT 36-101. AND HERE WHAT'S INTERESTING ABOUT THIS EOB IS IT SHOWS A SERIES OF CLAIMS IN MID-FEBRUARY. THIS ONE IS ON 2-17-2014, AND THEN THERE WAS ONE AT 19 AND SO FORTH. REMEMBER, MS. DWAN TESTIFIED TO THIS UNEQUIVOCALLY. SHE WAS OUT OF THE COUNTRY ALMOST THE ENTIRETY OF THAT MONTH IN ENGLAND. SHE WAS NOT SEEN THOSE DAYS. AND YOU ALSO HEARD TESTIMONY IN THE EVIDENCE ABOUT THE USE OF THOSE CODES. I'M NOT GOING TO PUT IT UP THERE, BUT THIS IS ALSO CORROBORATED IN THE SOURCE SPREADSHEETS AT 42G AT ROW 3911.

42g Row 3911

Count 5 from indictment:

The payment amount in the indictment is \$4744.15 and the amount paid in the spreadsheet as \$132.49

Enquiry of all claims submitted during the time period from United Healthcare shows that there were no claims filed during that time.